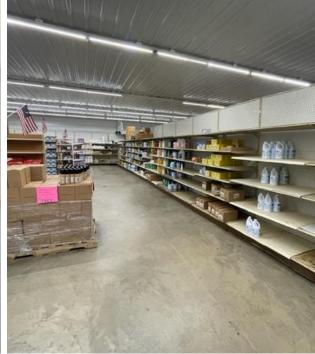

### 2155 Highway 100, Labadie, MO 63055

A warehouse/retail building for sale. Building consists of 13,970 sq ft sitting on just over 1 acre, with 1 dock door and 1 drive in door and some FF&E.

Existing grocery business and inventory could be available for an additional \$49,000. Call today to set up showing!

## Subject Property Review

- Bahrs Discount foods has ben in business for over 20 years.
- Labadie is an unincorporated community located in Franklin County along Highway 100.
- The building is approximately 2 miles west of St. Louis County line and east of 44 and Gray Summit Exit 253. I-44 is a major highway runs from St. Louis to Oklahoma City.
- New residential and commercial growth within a 5-mile radius of the property.
- Property is in the Pacific Public School District.