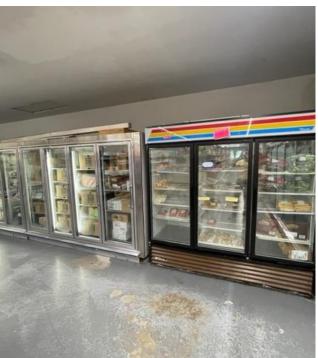

### 2155 Highway 100, Labadie, MO 63055

A warehouse/retail building for sale. Building consists of 13,970 sq ft sitting on just over 1 acre, with 1 dock door and 1 drive in door and some FF&E.

Existing grocery business and inventory could be available for an additional \$49,000. Call today to set up showing!

## Subject Property Review

- Bahrs Discount foods has ben in business for over 20 years.
- Labadie is an unincorporated community located in Franklin County along Highway 100.
- The building is approximately 2 miles west of St. Louis County line and east of 44 and Gray Summit Exit 253. I-44 is a major highway runs from St. Louis to Oklahoma City.
- New residential and commercial growth within a 5-mile radius of the property.
- Property is in the Pacific Public School District.