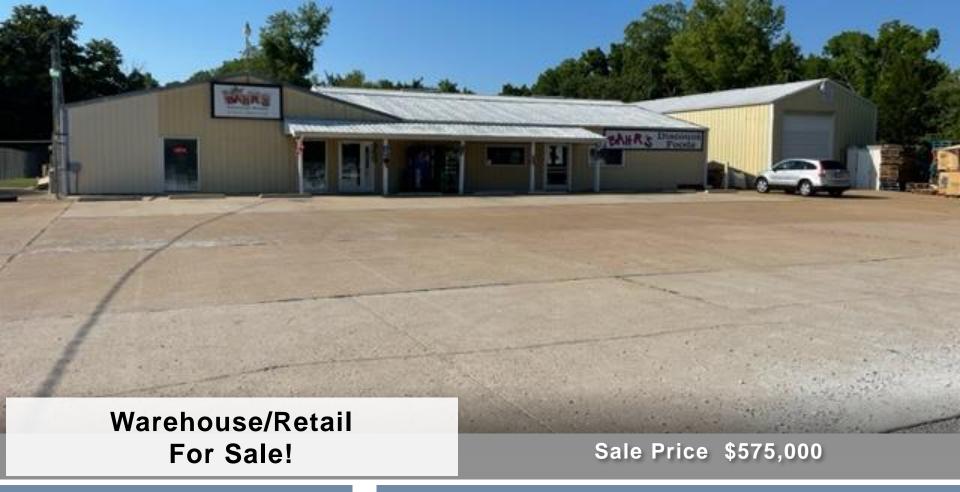

### 2155 Highway 100, Labadie, MO 63055

A warehouse/retail building for sale. Building consists of 13,970 sq ft sitting on just over 1 acre, with 1 dock door and 1 drive in door and some FF&E.

Existing grocery business and inventory could be available for an additional \$49,000. Call today to set up showing!

## **Bahr's Discount Foods**

2155 Highway 100 Labadie, MO 63055

#### Sale Price:

Sale Price \$575,000 Optional Business Price: \$49,000