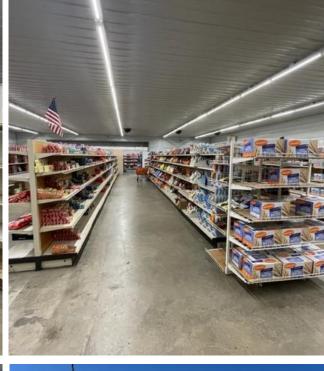

### 2155 Highway 100, Labadie, MO 63055

A warehouse/retail building for sale. Building consists of 13,970 sq ft sitting on just over 1 acre, with 1 dock door and 1 drive in door and some FF&E.

Existing grocery business and inventory could be available for an additional \$49,000. Call today to set up showing!

## Subject Property Review

- Bahrs Discount foods has ben in business for over 20 years.
- Labadie is an unincorporated community located in Franklin County along Highway 100.
- The building is approximately 2 miles west of St. Louis County line and east of 44 and Gray Summit Exit 253. I-44 is a major highway runs from St. Louis to Oklahoma City.
- New residential and commercial growth within a 5-mile radius of the property.
- Property is in the Pacific Public School District.