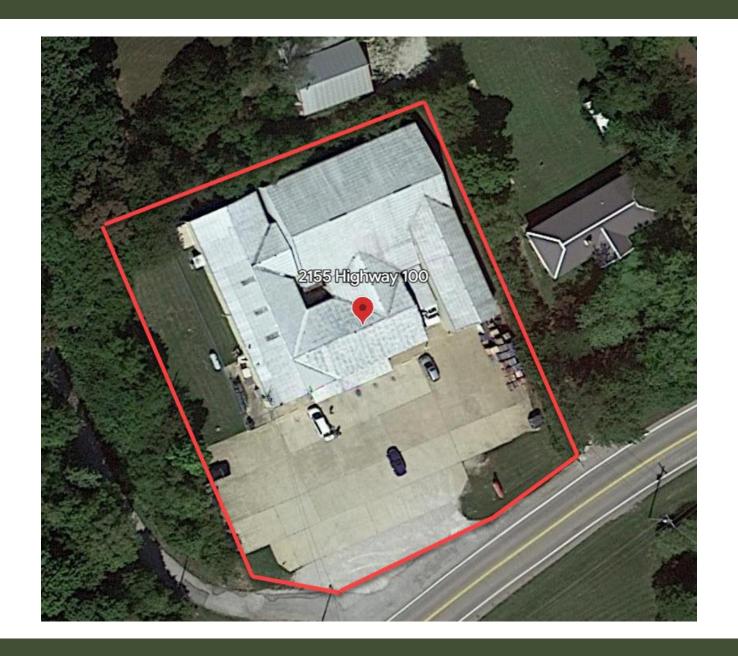

### 2155 Highway 100, Labadie, MO 63055

A warehouse/retail building for sale. Building consists of 13,970 sq ft sitting on just over 1 acre, with 1 dock door and 1 drive in door and some FF&E.

Existing grocery business and inventory could be available for an additional \$49,000. Call today to set up showing!

#### **BUILDING INFORMATION**

- Building Sq. Ft: 13,970Land Sq. Ft: 1.03 Acre
- Land Sq. 1 t. 1.03 Acre
- Tax ID: 08-8-34.0-0-000-015.000
- Zoned SD- Suburban Development District
- 2023 Taxes: \$\$6,797
- Sale includes building and lot
- One dock door and one drive in
- Seller selling in "As-Is" condition.

## Subject Property Review

- Bahrs Discount foods has ben in business for over 20 years.
- Labadie is an unincorporated community located in Franklin County along Highway 100.
- The building is approximately 2 miles west of St. Louis County line and east of 44 and Gray Summit Exit 253. I-44 is a major highway runs from St. Louis to Oklahoma City.
- New residential and commercial growth within a 5-mile radius of the property.
- Property is in the Pacific Public School District.