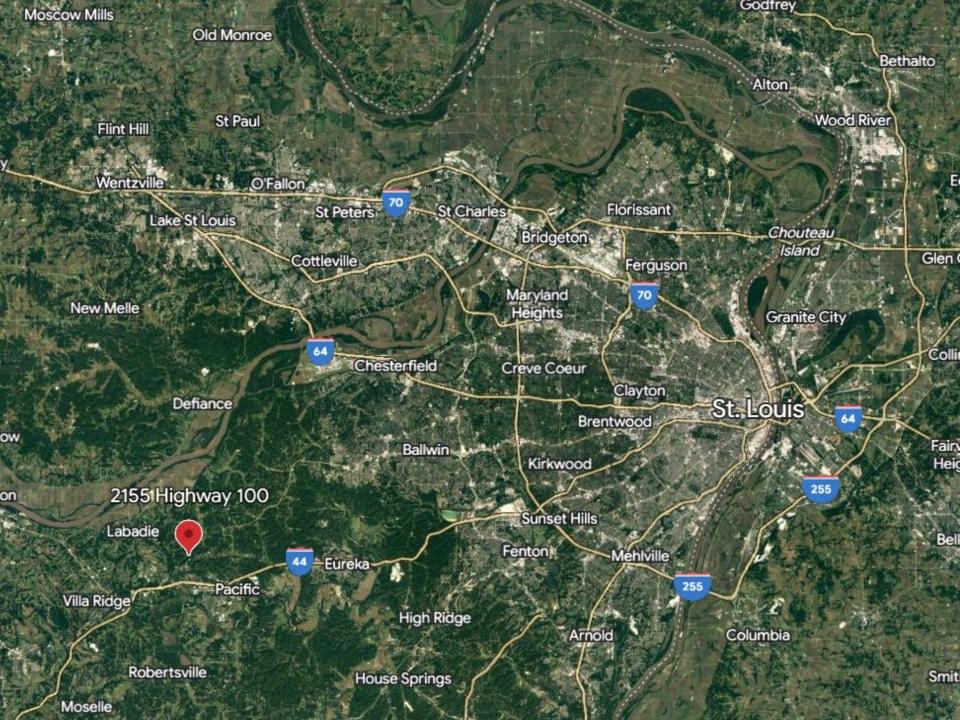

## Subject Property Review

- Bahrs Discount foods has ben in business for over 20 years.
- Labadie is an unincorporated community located in Franklin County along Highway 100.
- The building is approximately 2 miles west of St. Louis County line and east of 44 and Gray Summit Exit 253. I-44 is a major highway runs from St. Louis to Oklahoma City.
- New residential and commercial growth within a 5-mile radius of the property.
- Property is in the Pacific Public School District.