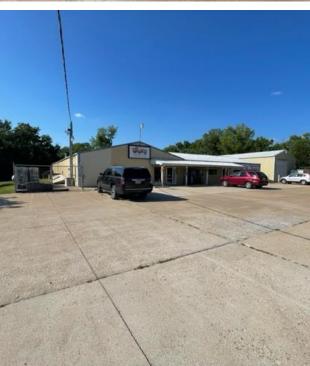

### 2155 Highway 100, Labadie, MO 63055

A warehouse/retail building for sale. Building consists of 13,970 sq ft sitting on just over 1 acre, with 1 dock door and 1 drive in door and some FF&E.

Existing grocery business and inventory could be available for an additional \$49,000. Call today to set up showing!

## **Bahr's Discount Foods**

2155 Highway 100 Labadie, MO 63055