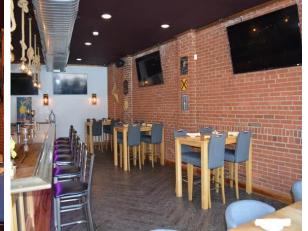

## Incredible Restaurant/Bar For Lease!

Beautiful restaurant and bar lease opportunity that includes all the furniture, fixtures and equipment. This build out is one of a kind with high end finishes and is a MUST SEE. The 1<sup>st</sup> floor is a turnkey restaurant ready for lease! Additionally, the 2<sup>nd</sup> floor could be rented for office space or possible apartment. This is a great location with high traffic counts!

### **BUILDING INFORMATION**

- NEW, TURN KEY, opportunity for an experienced restaurant operator.
- Beautiful build out with high class finishes and all of equipment included in lease.
- The kitchen has 2 hoods, 2 tiled walks ins, large prep area, dining room, this is a MUST SEE!
- Turn-Key Bar/Restaurant for lease!
- The building has great visibility, near Bevo mill on Gravois
- The 2nd floor possible use private party space, office space, and/or a studio apartment, with restroom & kitchen.