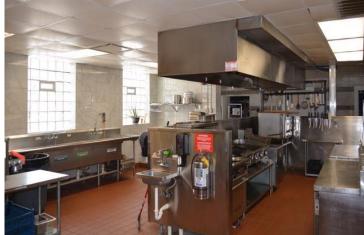

#### **BUILDING & LAND INFORMATION**

- Building- 7,500 Sq. Ft (+/-) With full basement, finished for use.
- 1<sup>st</sup> floor Restaurant- 5,000+/- Sq. Ft, 2<sup>nd</sup> floor office 2,500+/- Sq. Ft.
- Parcel # 6063-22-0085-1
- Mixed use building restaurant/retail on 1<sup>st</sup> floor and office on 2<sup>nd</sup> floor
- Turnkey restaurant, bar, full kitchen, walkins, prep room, elevator and more!

### **BUILDING INFORMATION**

- NEW, TURN KEY, opportunity for an experienced restaurant operator.
- Beautiful build out with high class finishes and all of equipment included in lease.
- The kitchen has 2 hoods, 2 tiled walks ins, large prep area, dining room, this is a MUST SEE!
- Turn-Key Bar/Restaurant for lease!
- The building has great visibility, near Bevo mill on Gravois
- The 2nd floor possible use private party space, office space, and/or a studio apartment, with restroom & kitchen.