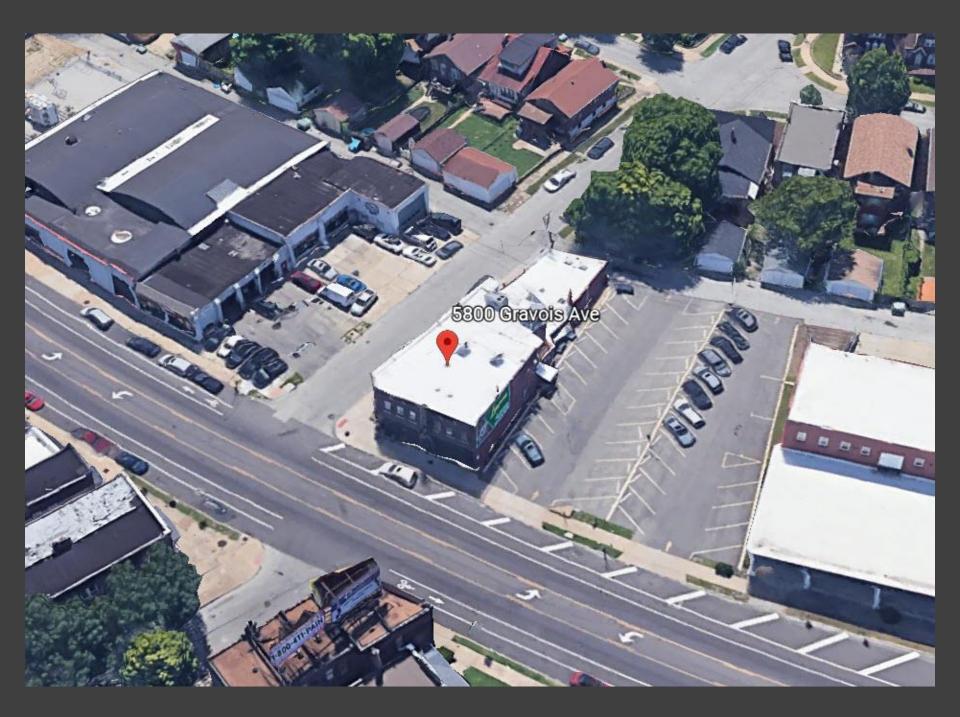

5800 Gravois Ave St. Louis, MO 63116

#### **BUILDING & LAND INFORMATION**

- Building- 7,500 Sq. Ft (+/-) With full basement, finished for use.
- 1<sup>st</sup> floor Restaurant- 5,000+/- Sq. Ft, 2<sup>nd</sup> floor office 2,500+/- Sq. Ft.
- Parcel # 6063-22-0085-1
- Mixed use building restaurant/retail on 1<sup>st</sup> floor and office on 2<sup>nd</sup> floor
- Turnkey restaurant, bar, full kitchen, walkins, prep room, elevator and more!