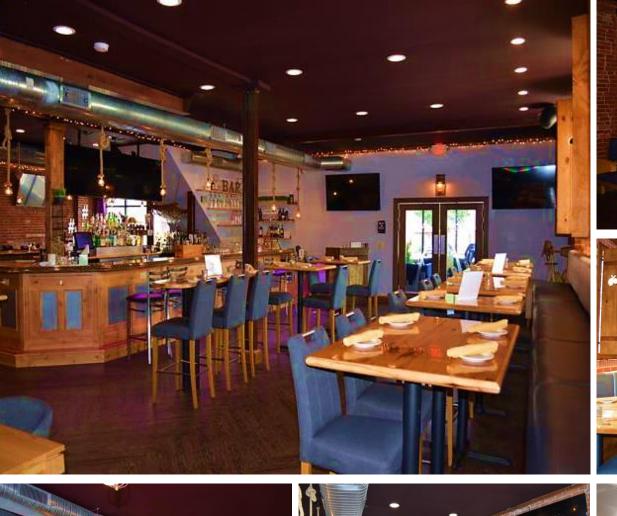

## Incredible Restaurant/Bar For Lease!

Beautiful restaurant and bar lease opportunity that includes all the furniture, fixtures and equipment. This build out is one of a kind with high end finishes and is a MUST SEE. The 1<sup>st</sup> floor is a turnkey restaurant ready for lease! Additionally, the 2<sup>nd</sup> floor could be rented for office space or possible apartment. This is a great location with high traffic counts!

### **BUILDING INFORMATION**

- NEW, TURN KEY, opportunity for an experienced restaurant operator.
- Beautiful build out with high class finishes and all of equipment included in lease.
- The kitchen has 2 hoods, 2 tiled walks ins, large prep area, dining room, this is a MUST SEE!
- Turn-Key Bar/Restaurant for lease!
- The building has great visibility, near Bevo mill on Gravois
- The 2nd floor possible use private party space, office space, and/or a studio apartment, with restroom & kitchen.