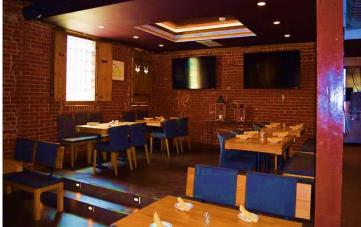

## Incredible Restaurant/Bar For Lease!

Beautiful restaurant and bar lease opportunity that includes all the furniture, fixtures and equipment. This build out is one of a kind with high end finishes and is a MUST SEE. The 1<sup>st</sup> floor is a turnkey restaurant ready for lease! Additionally, the 2<sup>nd</sup> floor could be rented for office space or possible apartment. This is a great location with high traffic counts!

### **BUILDING INFORMATION**

- NEW, TURN KEY, opportunity for an experienced restaurant operator.
- Beautiful build out with high class finishes and all of equipment included in lease.
- The kitchen has 2 hoods, 2 tiled walks ins, large prep area, dining room, this is a MUST SEE!
- Turn-Key Bar/Restaurant for lease!
- The building has great visibility, near Bevo mill on Gravois
- The 2nd floor possible use private party space, office space, and/or a studio apartment, with restroom & kitchen.