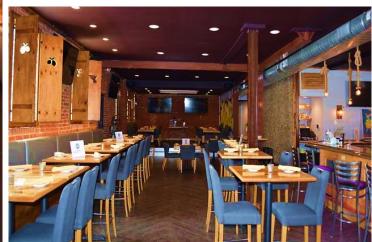

## Incredible Restaurant/Bar For Lease!

Beautiful restaurant and bar lease opportunity that includes all the furniture, fixtures and equipment. This build out is one of a kind with high end finishes and is a MUST SEE. The 1<sup>st</sup> floor is a turnkey restaurant ready for lease! Additionally, the 2<sup>nd</sup> floor could be rented for office space or possible apartment. This is a great location with high traffic counts!

### **BUILDING INFORMATION**

- NEW, TURN KEY, opportunity for an experienced restaurant operator.
- Beautiful build out with high class finishes and all of equipment included in lease.
- The kitchen has 2 hoods, 2 tiled walks ins, large prep area, dining room, this is a MUST SEE!
- Turn-Key Bar/Restaurant for lease!
- The building has great visibility, near Bevo mill on Gravois
- The 2nd floor possible use private party space, office space, and/or a studio apartment, with restroom & kitchen.