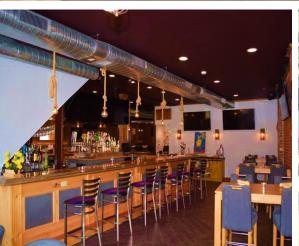

## Incredible Restaurant/Bar For Lease!

Beautiful restaurant and bar lease opportunity that includes all the furniture, fixtures and equipment. This build out is one of a kind with high end finishes and is a MUST SEE. The 1<sup>st</sup> floor is a turnkey restaurant ready for lease! Additionally, the 2<sup>nd</sup> floor could be rented for office space or possible apartment. This is a great location with high traffic counts!

### **BUILDING INFORMATION**

- NEW, TURN KEY, opportunity for an experienced restaurant operator.
- Beautiful build out with high class finishes and all of equipment included in lease.
- The kitchen has 2 hoods, 2 tiled walks ins, large prep area, dining room, this is a MUST SEE!
- Turn-Key Bar/Restaurant for lease!
- The building has great visibility, near Bevo mill on Gravois
- The 2nd floor possible use private party space, office space, and/or a studio apartment, with restroom & kitchen.