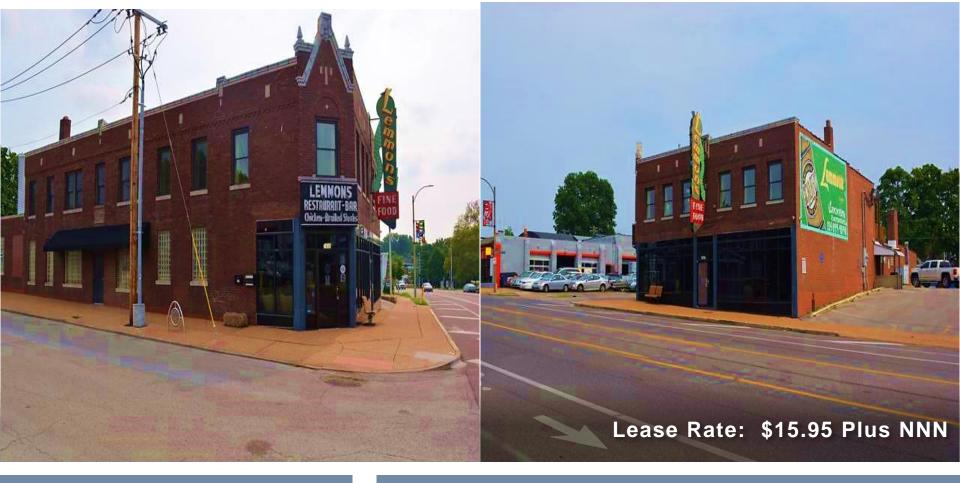

## Incredible Restaurant/Bar For Lease!

Beautiful restaurant and bar lease opportunity that includes all the furniture, fixtures and equipment. This build out is one of a kind with high end finishes and is a MUST SEE. The 1<sup>st</sup> floor is a turnkey restaurant ready for lease! Additionally, the 2<sup>nd</sup> floor could be rented for office space or possible apartment. This is a great location with high traffic counts!

5800 Gravois Ave St. Louis, MO 63116

#### Lease Rate: \$15.95 Large deposit required for restaurant assets (Furniture, fixtures and all equipment remains as part of the lease.)