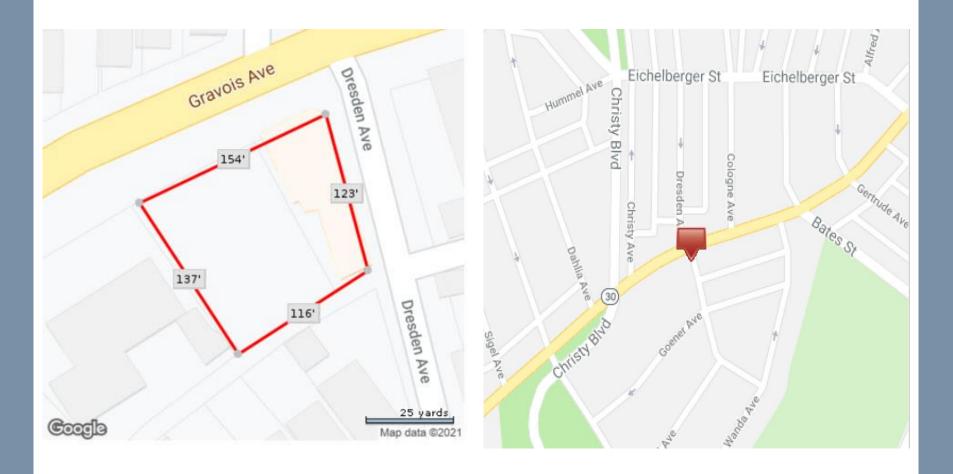

#### **BUILDING & LAND INFORMATION**

- Building- 7,500 Sq. Ft (+/-) With full basement, finished for use.
- 1<sup>st</sup> floor Restaurant- 5,000+/- Sq. Ft, 2<sup>nd</sup> floor office 2,500+/- Sq. Ft.
- Parcel # 6063-22-0085-1
- Mixed use building restaurant/retail on 1<sup>st</sup> floor and office on 2<sup>nd</sup> floor
- Turnkey restaurant, bar, full kitchen, walkins, prep room, elevator and more!