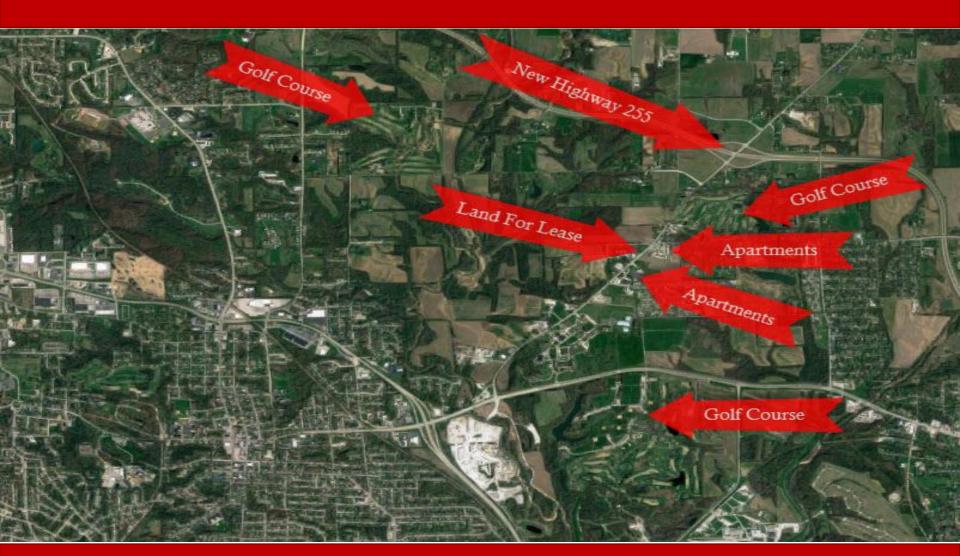

### 1.31 (+/-) ACRES, GROUND LEASE DEVELOPMENT

57,063 Sq. Ft.

- Perfect for bank, fast food, retail use, office building, storage units or more.
- Includes Permanent easement with extra parking.
- Near many residential houses, apartments, SIUE dental school and more.
- Located seconds from highway 255 with traffic counts around 14,500 daily, traffic counts on Fosterburg rd., over 7,000 daily.
- Next to the well-known Moonlight Restaurant, gas station, car wash, residential neighborhood and more!