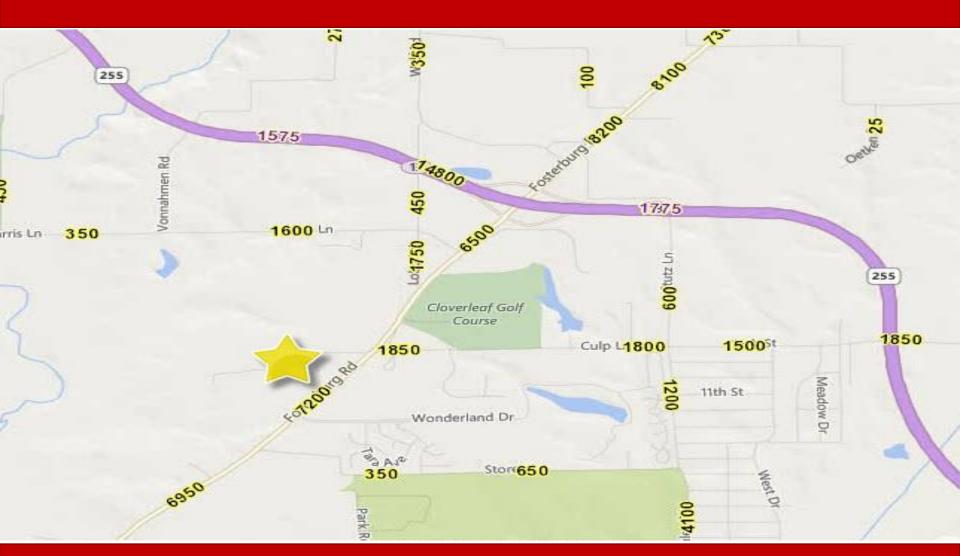

### 1.31 (+/-) ACRES, GROUND LEASE DEVELOPMENT

57,063 Sq. Ft.

- Perfect for bank, fast food, retail use, office building, storage units or more.
- Includes Permanent easement with extra parking.
- Near many residential houses, apartments, SIUE dental school and more.
- Located seconds from highway 255 with traffic counts around 14,500 daily, traffic counts on Fosterburg rd., over 7,000 daily.
- Next to the well-known Moonlight Restaurant, gas station, car wash, residential neighborhood and more!