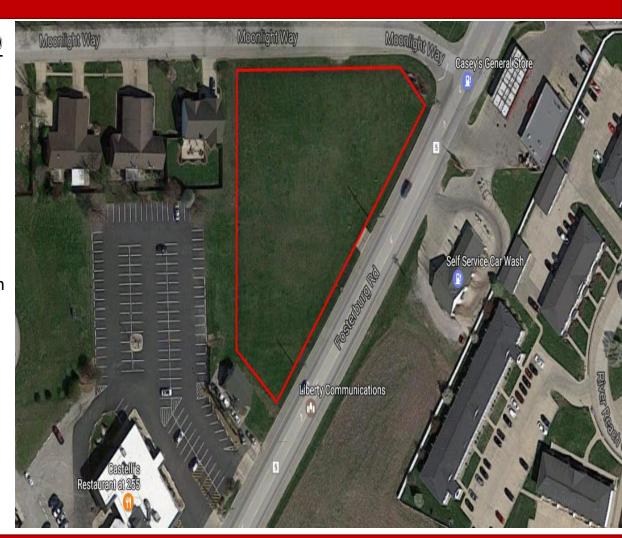

### 1.31 (+/-) ACRES, GROUND LEASE DEVELOPMENT

57,063 Sq. Ft.

- Perfect for bank, fast food, retail use, office building, storage units or more.
- Includes Permanent easement with extra parking.
- Near many residential houses, apartments, SIUE dental school and more.
- Located seconds from highway 255 with traffic counts around 14,500 daily, traffic counts on Fosterburg rd., over 7,000 daily.
- Next to the well-known Moonlight Restaurant, gas station, car wash, residential neighborhood and more!

### **Site Information:**

Gross Land 1.31 Acres (Without House)