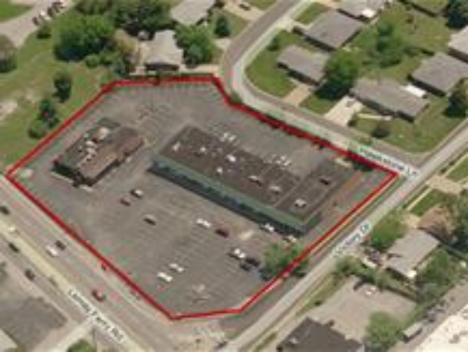

#### **PROPERTY FEATURES**

- FOR LEASE
- 153 Parking Spaces
- C2 General Business District
- 22,000 Sq. Ft Center
- Total Contiguous Sq. Ft 1,350
- Retail bays available 650 and 700 Sq. Ft
- Traffic Counts on Lemay Ferry 28,000 vehicles per day