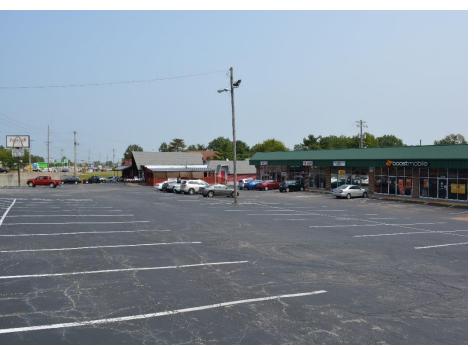

### **LEMAY FERRY**

3500 Lemay Ferry Road St. Louis, MO 63125

Retail space for lease at this 1,350 SF Contiguous space. Located in a C2 General Business District with 153 parking spaces, this space gets 28,000 vehicles per day on Lemay Ferry Road. Call to set up an appointment today.

#### **PROPERTY FEATURES**

- FOR LEASE
- 153 Parking Spaces
- C2 General Business District
- 22,000 Sq. Ft Center
- Total Contiguous Sq. Ft 1,350
- Retail bays available 650 and 700 Sq. Ft
- Traffic Counts on Lemay Ferry 28,000 vehicles per day