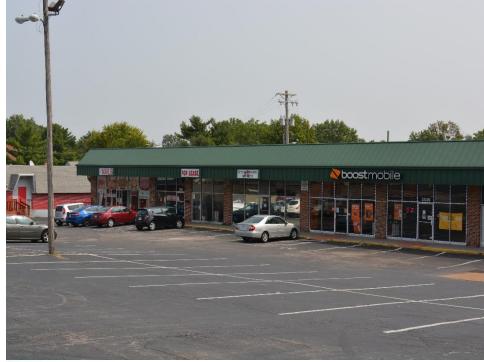

### **LEMAY FERRY**

3500 Lemay Ferry Road St. Louis, MO 63125

Retail space for lease at this 1,350 SF Contiguous space. Located in a C2 General Business District with 153 parking spaces, this space gets 28,000 vehicles per day on Lemay Ferry Road. Call to set up an appointment today.

#### **PROPERTY FEATURES**

- FOR LEASE
- 153 Parking Spaces
- C2 General Business District
- 22,000 Sq. Ft Center
- Total Contiguous Sq. Ft 1,350
- Retail bays available 650 and 700 Sq. Ft
- Traffic Counts on Lemay Ferry 28,000 vehicles per day