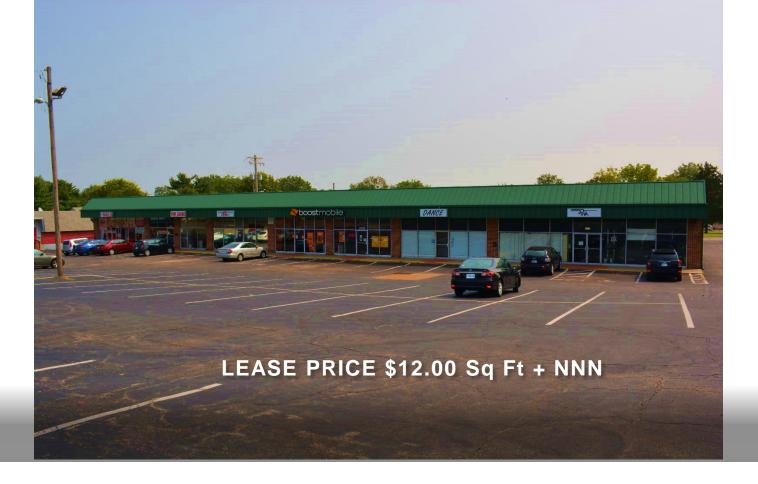

### **LEMAY FERRY**

3500 Lemay Ferry Road St. Louis, MO 63125

Retail space for lease at this 1,350 SF Contiguous space. Located in a C2 General Business District with 153 parking spaces, this space gets 28,000 vehicles per day on Lemay Ferry Road. Call to set up an appointment today.

#### PRICE INFORMATION

\$12.00 Sq. Ft. + NNN (Estimated \$3.00)

#### **PROPERTY FEATURES**

- FOR LEASE
- 153 Parking Spaces
- C2 General Business District
- 22,000 Sq. Ft Center
- Total Contiguous Sq. Ft 1,350
- Retail bays available 650 and 700 Sq. Ft
- Traffic Counts on Lemay Ferry 28,000 vehicles per day