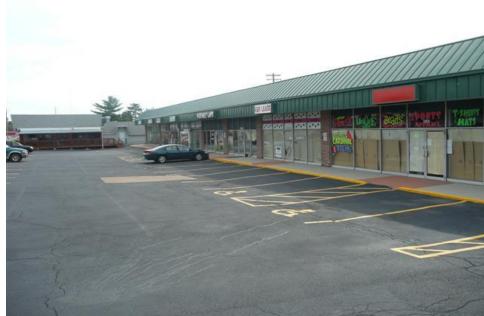

### **LEMAY FERRY**

3500 Lemay Ferry Road St. Louis, MO 63125

Retail space for lease at this 1,350 SF Contiguous space. Located in a C2 General Business District with 153 parking spaces, this space gets 28,000 vehicles per day on Lemay Ferry Road. Call to set up an appointment today.

#### **PROPERTY FEATURES**

- FOR LEASE
- 153 Parking Spaces
- C2 General Business District
- 22,000 Sq. Ft Center
- Total Contiguous Sq. Ft 1,350
- Retail bays available 650 and 700 Sq. Ft
- Traffic Counts on Lemay Ferry 28,000 vehicles per day